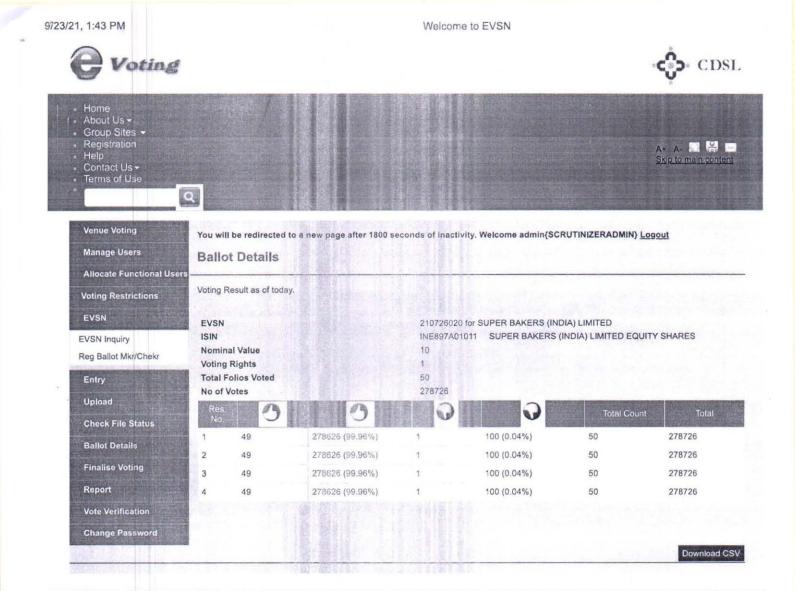

The voting results on E-voting prior to and during the AGM on the following resolutions are as under:

| Ite<br>m<br>No. | Brief description of the resolution                                                                                                                                                         | Type of<br>Resolution | No. of<br>Shares in<br>favour<br>(Assent)<br>&(%) | No. of Shares<br>Against<br>(Dissent) &<br>(%) |
|-----------------|---------------------------------------------------------------------------------------------------------------------------------------------------------------------------------------------|-----------------------|---------------------------------------------------|------------------------------------------------|
| 1               | Adoption of the Audited Financial Statements<br>of the Company for the financial year ended 31 <sup>st</sup><br>March, 2021, the reports of the Board of<br>Directors and Auditors thereon. | Ordinary              | 2,78,626<br>(99.96%)                              | 100<br>(0.04%)                                 |
| 2               | Re-appointment of Mr. Sunil S. Ahuja (DIN: 00064612), who is liable to retire by rotation and being eligible, offers himself for re-appointment.                                            | Ordinary              | 2,78,626<br>(99.96%)                              | 100<br>(0.04%)                                 |
| 3               | Reappointment of Ms. Unnati Bane (DIN: 07321420) as Independent Director of the Company for a second consecutive term of 5 years                                                            | Special               | 2,78,626<br>(99.96%)                              | 100<br>(0.04%)                                 |
| 4               | Reappointment of Mr. Hargovind Parmar (DIN: 07567629) as Independent Director of the Company for a second consecutive term of 5 years                                                       | Special               | 2,78,626<br>(99.96%)                              | 100<br>(0.04%)                                 |